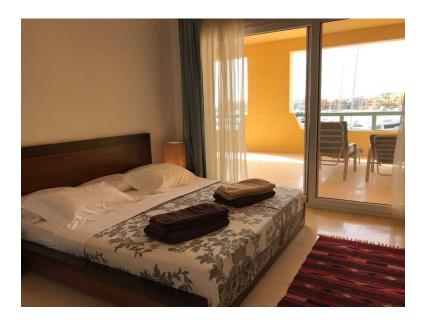

#### **Bedrooms:**

2, 1 with king size and one with 2 single beds Built in cupboards

#### **Balcony:**

2 Chaiselongs, table and cairs view over the New Marina and the Sea

# Master bedroom with king size bed and built-in cupboards (safe available)

En suite bath room with shower and toilet