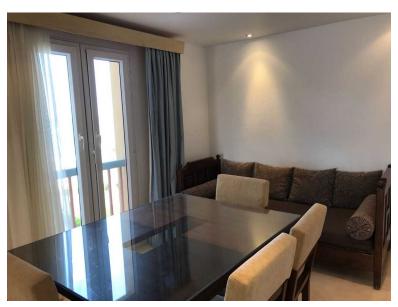

#### **Living room:**

Spacious living area Flat screen Side board Sofa & 2 armchairs Dining table and 4 chairs

## **New Marina MB 14-0-105**

Modern furnished 2 bedroom apartment With view on the new marina

Cosy living room with sofa, armchairs, Flat screen... and direct access to the terrace

**Dining for 4 persons** 