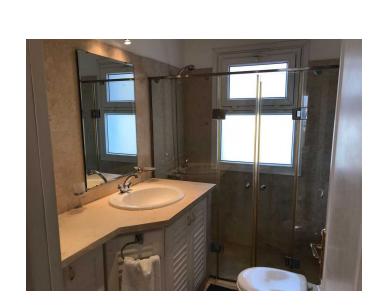

#### **Bathroom:**

2 bathroom with shower (1 is en suite)

# Master bedroom with king size bed and built-in cupboards (safe available)

En suite bath room with shower and toilet

# 2<sup>nd</sup> bedroom with twin beds and built-in cupboards

2nd bathroom with shower and toilet