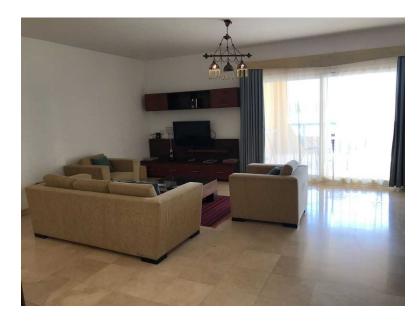

#### **Living room:**

Spacious living area Flat screen Side board Sofa & 2 armchairs Dining table and 4 chairs

## **New Marina MB 14-0-105**

Modern furnished 2 bedroom apartment With view on the new marina

Cosy living room with sofa, armchairs, Flat screen... and direct access to the terrace

**Dining for 4 persons** 