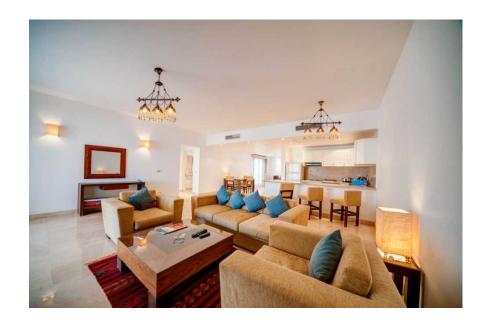

#### **Living room:**

Spacious living area Flat screen Side board Sofa & 2 armchairs Dining table and 4 chairs

## **New Marina MB 14-0-105**

Modern furnished 2 bedroom apartment With view on the new marina

Cosy living room with sofa, armchairs, Flat screen... and direct access to the terrace

**Dining for 4 persons** 