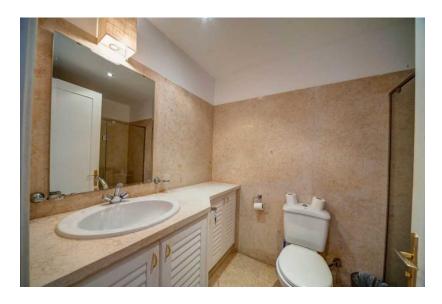

#### **Bathroom:**

2 bathroom with shower (1 is en suite)

# Master bedroom with king size bed and built-in cupboards (safe available)

En suite bath room with shower and toilet

# 2<sup>nd</sup> bedroom with twin beds and built-in cupboards

2nd bathroom with shower and toilet