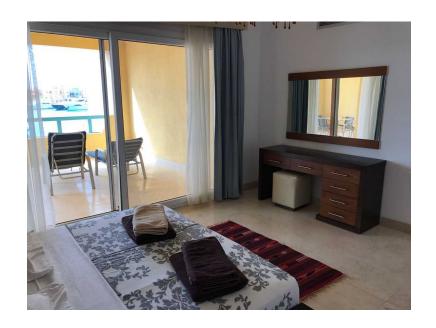

#### **Bedrooms:**

2, 1 with king size and one with 2 single beds Built in cupboards

# Master bedroom with king size bed and built-in cupboards (safe available)

En suite bath room with shower and toilet