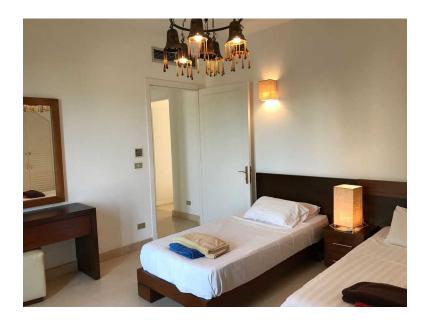

#### **Bedrooms:**

2, 1 with king size and one with 2 single beds Built in cupboards

# 2<sup>nd</sup> bedroom with twin beds and built-in cupboards

2nd bathroom with shower and toilet