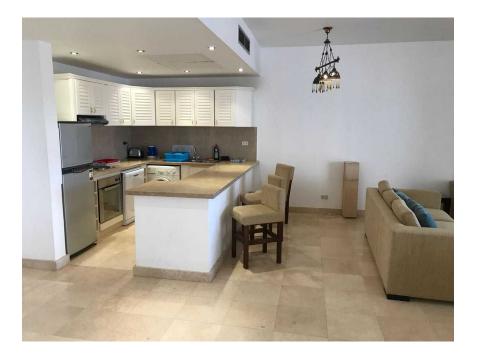

#### Kitchen:

Open plan kitchen area Stove, fridge Dishwasher and washing machine

Fully equipped kitchen with fridge, stove, oven, dishwasher and washing machine