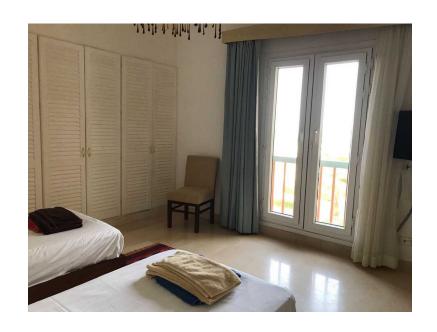

#### **Bedrooms:**

2, 1 with king size and one with 2 single beds Built in cupboards

# 2<sup>nd</sup> bedroom with twin beds and built-in cupboards

2nd bathroom with shower and toilet